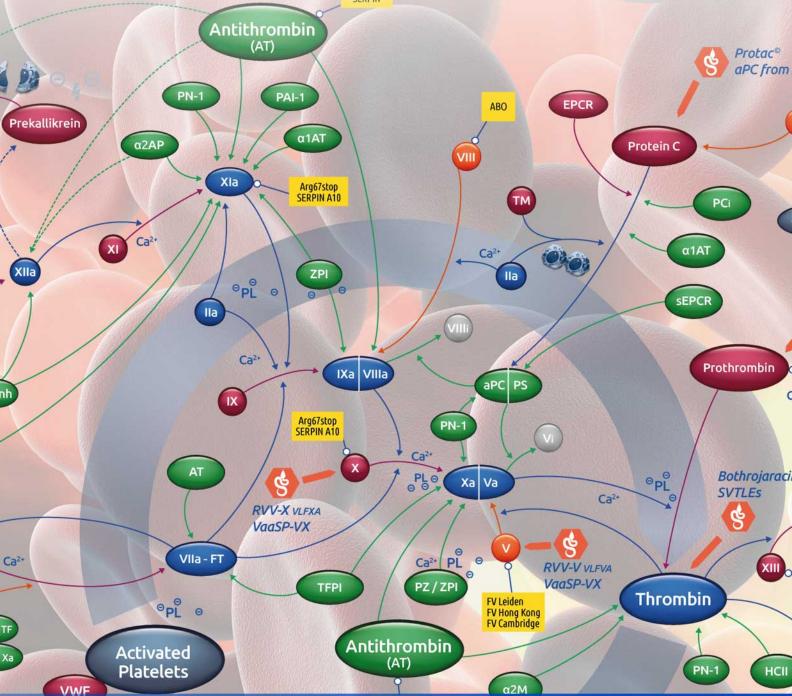

## Cryogenics at the service of haemostasis SERPIN **Antithrombin** (AT) PAI-1 **EPCR** ABO α1ΑΤ α2AP Protein C Arg67stop SERPIN A10 PCi

**Endothelial Cells** 